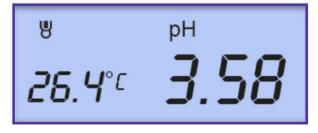

## SALIENT FEATURES:

- Large back light LCD display shows mode indicator ph value, temperature
- Up to 3 point push -button calibration with automatic buffer recognition
- Selectable pH buffer standards and temperature units.
- Automatically calculates and display electrode slope after calibration
- Automatic temperature compensation (ATC) ensure highly accurate measurements over the entire range.
- Automatic endpoint function freezes the stable measured value
- Setup menu allows setting the pH buffer group, number of calibration points, temperature unit, auto-power off, etc.
- Reset function can resumes all setting to factory default value

Galaxy PH-100 is an easy-to-use benchtop pH meter designed for daily testing and quality control. This meter has a clear and bright back light LCD display that show the measured pH value, temperature, mode indicators.