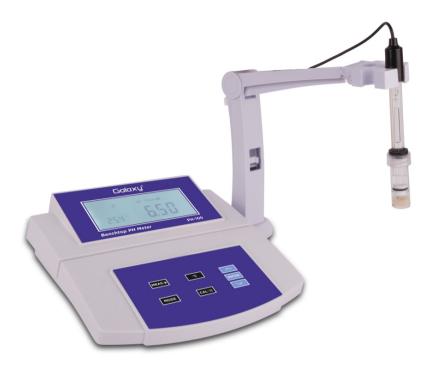

Galaxy PH-100 is an easy-to-use benchtop pH meter designed for daily testing and quality control. This meter has a clear and bright back light LCD display that show the measured pH value, temperature, mode indicators.

## Digital pH Meter