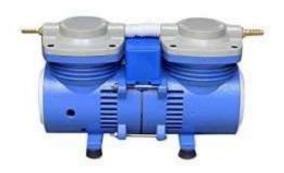

## **VP25 DIAPHRAGM VACUUM PUMP**

## **VACUUM PUMP VP25**

Diaphragm Vacuum Pump is a compact and powerful vacuum pump. It includes easy replacing piston components for extended service life, fully-sealed inlet and outlet connections, safety valve with built-in relief valve, dual stage filtration system ensures a long tube life, and pressure regulator provides accurate liquid control.

| TECHNICAL SPECIFICATION | VACUUM PUMP VP25                |
|-------------------------|---------------------------------|
| Type of Product         | Diaphragm Vacuum Pump - 2 stage |
| Model No                | VP25                            |
| Power Supply            | 220 V                           |
| Maximum Flow            | Air Displacement 25 Ltrs/minute |
| Body Material           | Cast Iron                       |
| Motor power             | 1 HP                            |
| Noise level             | up to 60 Db                     |
| Phase                   | Single                          |
| Diaphragm Material      | Teflon                          |