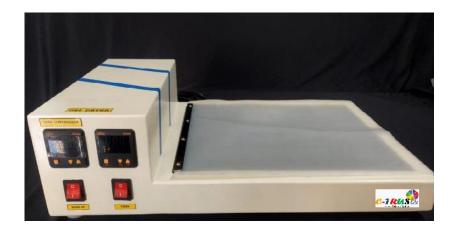

## **GEL DRYER SYSTEM**

## **Gel Dryer System GD10S**

Gel Dryers are convenient and reliable units for preserving fragile electrophoresis gels for storage. Gel Dryers have been designed to accommodate all various gel sizes made on all type of electrophoresis Instruments. GD10S provides a versatile model to suit various gel sizes. Gel (1.5mm) take only 30 mins to dry and the unit shuts off automatically after lapse of set time. Both models have unique audio and visual alarm to indicate end of run. Clear Silicon sheets permits easy viewing while gles dry on powerful heaters 400 W. The temperature (upto 120°C) and time (upto 4 hrs) can be electronically controlled by knobs provided. The gel dryer will work efficiently connected to a vacuum pump delivering more than 22 PSI(560 MM Hg). The senior gel dryer is provided with vacuum gauge and tubing connectors.

| Technical Specification | Gel Dryer System GD10S                                       |
|-------------------------|--------------------------------------------------------------|
| Body                    | M S Powder Coated                                            |
| Temp Range              | Ambient to 120°C                                             |
| Temp Control            | Digital with PID Controller                                  |
| Accuracy                | ±1°C                                                         |
| Timer                   | 1-999 Mins                                                   |
| Alarm                   | Audio and Visual, Automatic shut off afterelapse of set time |
| Vacuum Seal             | Clear Silicon Sheet                                          |
| Gel Drying Surface      | Removable, Perforated SS sheet.                              |