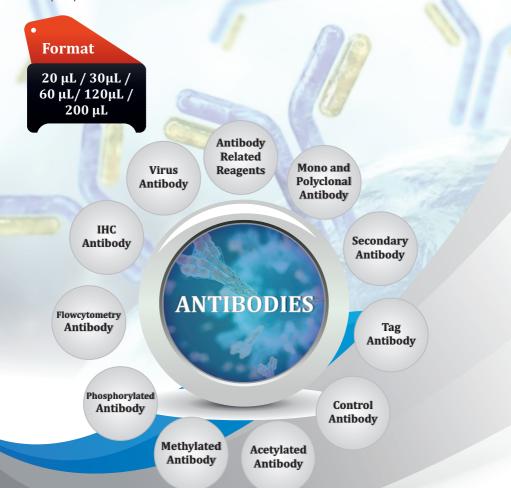

### Why choose Elabscience Antibodies?

- Specialization: Specialize for Breast cancer, Liver cancer and Kidney injury.
- Variable categories: Monoclonal / Polyclonal / Tag & Control / Flow Cytometry / Acetyl / Phospho / Methyl Antibodies.
- Wide range of reactivity: Human, Mouse, Rat, Monkey, etc.
- Superior quality: High specificity and affinity, good consistency and stability.
- Detailed product parameters: All antibodies are with detailed information and authentic data to bring you comfortable experience during the whole process of ordering and experiments.
- Rich applications: WB/IHC/IF/IP/FC/ELISA, etc.
- Strict quality control: Standardized operation procedures and multiple validation to ensure product quality.