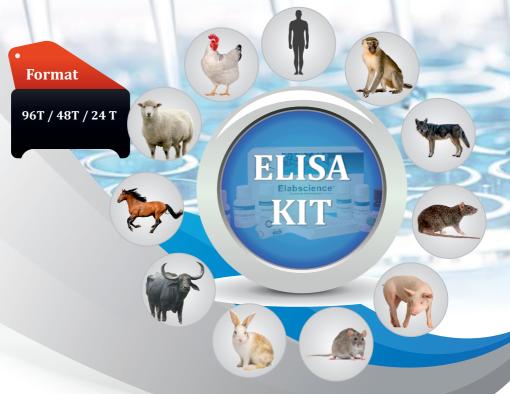

### Rich Range of products

Elabscience offers 4000+ ready-to-use and fully validated ELISA kits for Various Species, Covering Human, Mouse, Rat, rabbit, Monkey, etc.